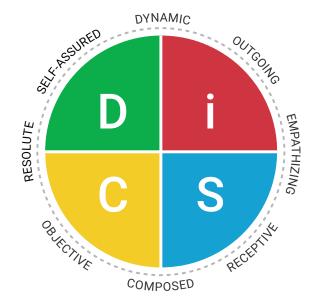

# The Everything DiSC Agile EQ Profile focuses on:

- · Discovering your DiSC Style
- Understanding your EQ strengths
- Recognizing your EQ potential
- · Committing to customized strategies for building agility

## **The Profile**

The Everything DiSC Agile EQ Profile provides participants with valuable insights that help them explore the concept of emotional intelligence and take an agile approach to workplace interactions. In this personalized, 26-page profile, participants will discover their DiSC style, learn about the instinctive mindsets that shape their responses and interactions, recognize opportunities to stretch beyond what comes naturally to them, and gain actionable strategies to become more agile in their approach to social and