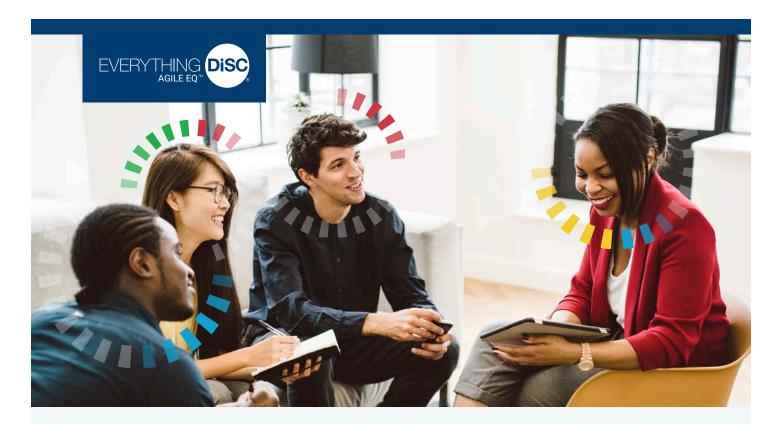

# **Everything DiSC®**

Agile EQ™ is a classroom training and personalized learning experience that teaches participants to read the emotional and interpersonal needs

of a situation and respond accordingly.

By combining the personalized insights of DiSC® with active emotional intelligence development, participants discover an agile approach to workplace interactions and learn to navigate outside their comfort zone, empowering them to meet the demands of any situation. In this half-day training, participants will discover their EQ strengths, recognize their EQ potential, and commit to customized strategies for building agility. The result is an emotionally intelligent

## **The Profile**

The Everything DiSC Agile EQ Profile provides participants with valuable insights that help them explore the concept of emotional intelligence and take an agile approach to workplace interactions. In this personalized, 26-page profile, participants will discover their DiSC style, learn about the instinctive mindsets that shape their responses and interactions, recognize opportunities to stretch beyond what comes naturally to them, and gain actionable strategies to become more agile in their approach to social and