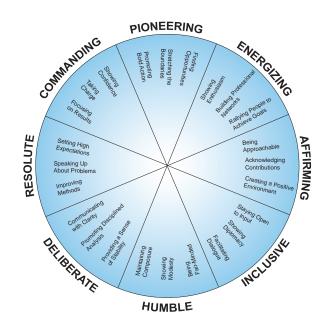

## **The Profile**

The Everything DiSC 363 for Leaders Profile is a 22-page report that helps participants deepen their understanding of their own leadership style based on their DiSC<sup>®</sup> style. Participants learn the Eight Approaches to Effective Leadership while examining how colleagues perceive their performance against these approaches. Participants discover their greatest strengths as a leader and receive in-depth information and concrete strategies for improving three challenge areas determined by their raters.